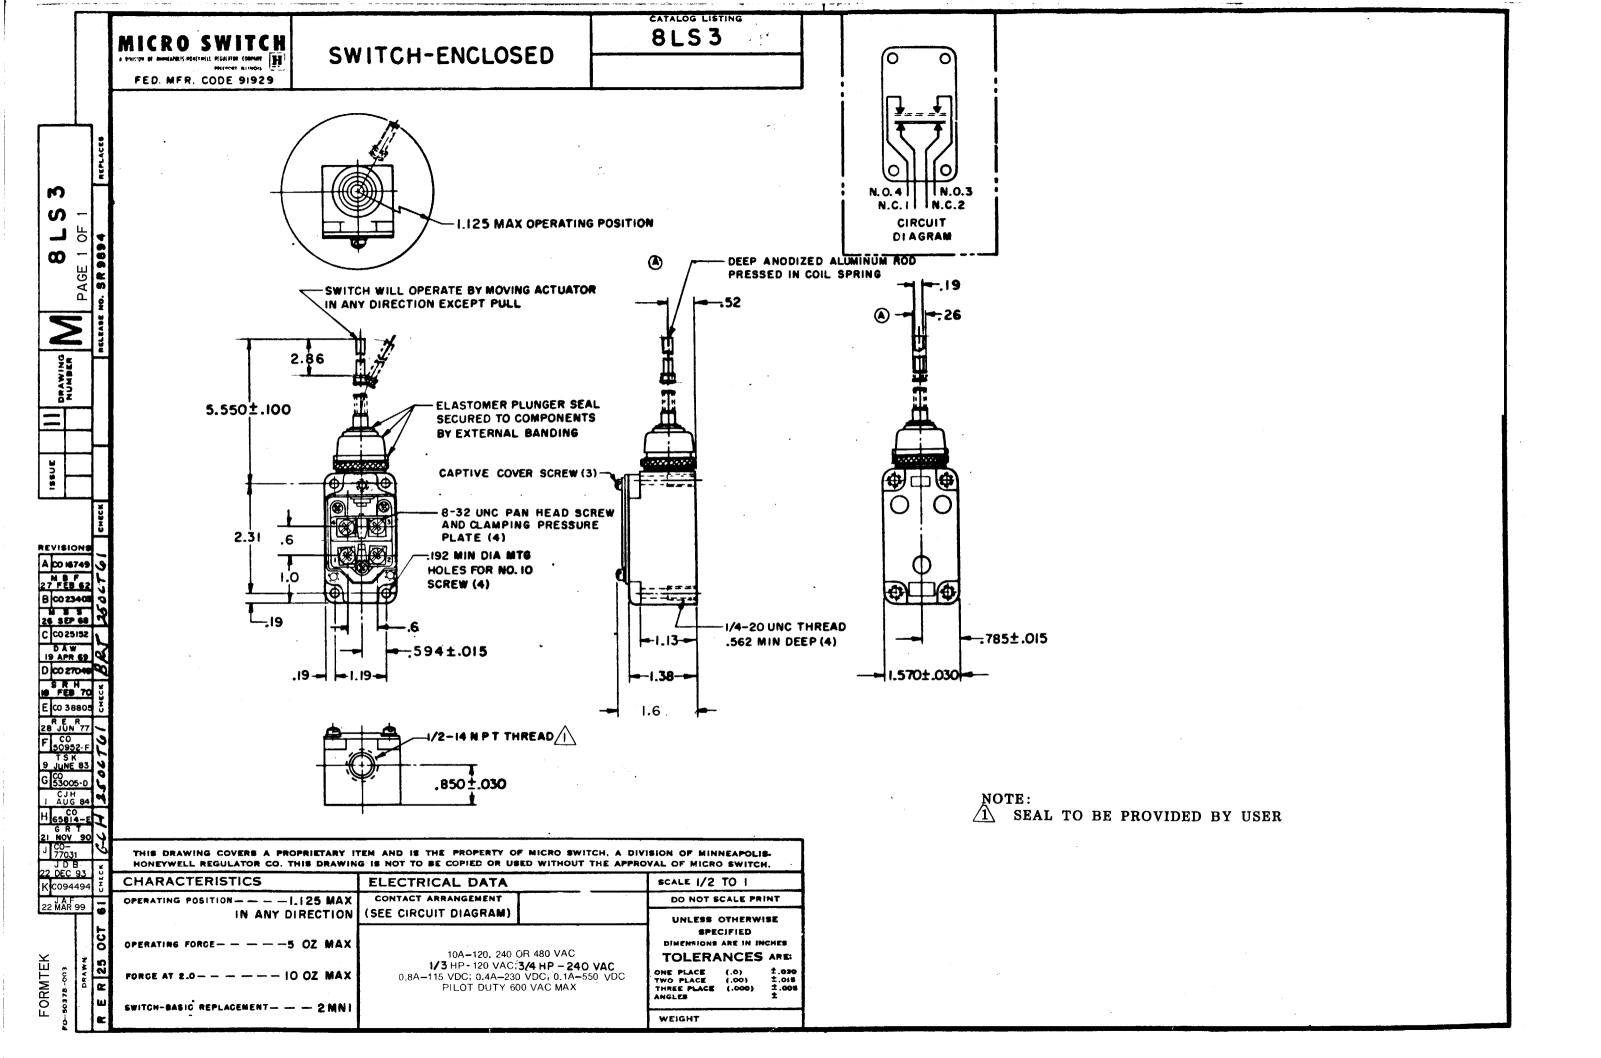

| Product Specifications |                                                      |
|------------------------|------------------------------------------------------|
| Availability           | Global                                               |
| Operating Force (O.F.) | 1.39 N max. [5 oz max.]                              |
| Pretravel (P.T.)       | 28.6 mm max. [1.125 in max.]                         |
| Product Type           | MICRO SWITCH™ Compact Limit Switches                 |
| Actuator               | Wobble - Spring-rod                                  |
| Circuitry              | 1NC 1NO SPDT Snap Action,<br>Double-Break            |
| Ampere Rating          | 10 A Ind./0.8 A Res./0.4 Res./0.1 A Res.             |
| Supply Voltage         | 120 Vac. 240 Vac. 480 Vac/115<br>Vdc/230 Vdc/550 Vdc |
| Housing Material       | Zinc Die-Cast                                        |
| Termination Type       | 0.5 in - 14NPT conduit                               |

| Housing Type                | Compact / Non Plug-In                                        |
|-----------------------------|--------------------------------------------------------------|
| Series Name                 | LS                                                           |
| Sealing                     | NEMA 1, 3, 4, 6, 13                                          |
| Operating Temperature Range | -29 °C to 71 °C [-20 °F to 160 °F]                           |
| Comment                     | 5.5" combination spring-rod actuator with external boot seal |
| UNSPSC Code                 | 302119                                                       |
| UNSPSC Commodity            | 302119 Switches and controls and relays                      |
| Sealed                      | Industrial                                                   |
| Operating Position (O.P.)   | 28,58 mm [1.125 in] max. in any direction                    |